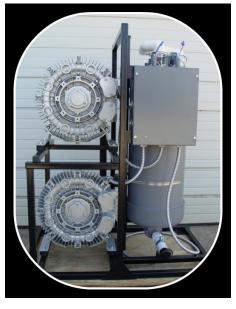

## ACME DENTAL MFG. PERFECTION DRY VACUUMS

**Acme Dental MFG** 

PF-2 / Dual

## PF-1 / SINGLE Head

1-6 USER SYSTEM

**RETAIL \$ 7,995.00** 

PF-2 / DUAL Head

6-12 USER SYSTEM

**RETAIL \$ 9,500.00** 

## **FEATURES**

**QUIET OPERATION** 

SHIPPED COMPLETELY ASSEMBLED

CYCLONIC SEPARATION OF THE EVACUATED WASTE NO NEED FOR VACUUM TRAP

NO WATER NEEDED

NO VEINS OR LUBRICATION

NON- CORROSIVE TANK

**BUILT FOR ENDURANCE** 

BENEFITS
NO CONCERN OF NOISE
VIRTUALLY MAINTENANCE
FREE
NO TRAP TO CLEAN LIKE
OTHER DRY VACS
SAVE IN WATER AND SEWER
COSTS OVER YEARS
2 YEAR WARRANTY

<u>L x W x H</u> <u>21" x 27" x 35" PF-1</u> 21" x 27" x 41" PF-2